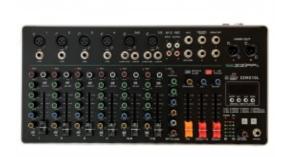

## 6-CHANNEL COMPACT MIXER WITH MULTI-EFFECT DSP AND BLUETOOTH

10-channel analog mixer with DSP multi-effects with 16 built-in effects.

Reference: ZZMX10L

## **Technical Specifications:**

- 6 Mic/LINE channels
- 3 Stereo LINE channels
- MP3 player with USB and display
- Recorder/Player for PC/MAC
- EQ on each input
- · Bluetooth connectivity
- DSP multi-effect with 16 effects
- AUX send on each input
- 48V phantom power
- Headphone output
- Dimensions: 435 x 210 x 40mm
- · Weight: 3.2Kg