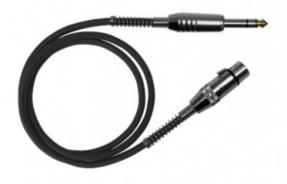

## XLR FEMALE - 6,3 TRS JACK CABLE 9M

Balanced XLR female stereo jack cable (TRS)

Reference: MLZZJ900

## 6.35mm Jack - Balanced Female XLR Cable

Balanced cable from XLR to balanced jack (TRS) with nickel-plated contacts and anti-torsion spring.

## **Technical Specifications:**

- Length: 9m
- Metallic connectors
- Nickel-plated connections
- Professional balanced cable
- Copper spiral shielding
- Extra-flexible PVC sheath
- Nominal impedance:  ${<}110\Omega$
- Conductor resistance: 80Ω/Km
- Conductor capacitance: 78pf/m
- Operating temperatures: -20°C to +70°C
- Cable color: black