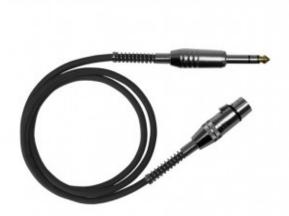

## XLR FEMALE - 6,3 TRS JACK CABLE 6M

Balanced XLR female stereo jack cable (TRS)

Reference: MLZZJ600

## 6.35mm Jack - Balanced Female XLR Cable

Balanced cable from XLR to balanced jack (TRS) with nickel-plated contacts and anti-torsion spring.

## **Technical Specifications:**

- Length: 6m
- Metallic connectors
- Nickel-plated connections
- Professional balanced cable
- Copper spiral shielding
- Extra-flexible PVC sheath
- Nominal impedance:  $<110\Omega$
- Conductor resistance:  $80\Omega/Km$
- Conductor capacitance: 78pf/m
- Operating temperatures: -20°C to +70°C
- Cable color: black