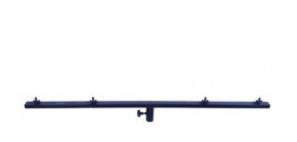

## CROSSBAR FOR MAXIMUM MOUNTING OF 4 LAMPS WITH 35MM PIN.

CROSSBAR FOR ASSEMBLING 4 LIGHTS ON STAND

Reference: LSZZ021

• Maximum load capacity: 30kg

• Bar length: 1260mm

• Weight: 750g

Material: AluminumScratch-resistant coating

Color: Black

Do you want more information about our product?

Contact us now!