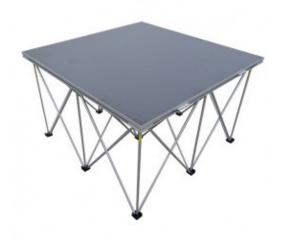

## MODULAR FOOTBOARD IN BIRCH MULTILAYER 18MM, 1 X 1M

MODULAR PLATFORM 100 X 100 CM

Reference: ZZTM100

## **Modular Platform 100 x 100cm**

Robust and lightweight modular platform. Allows for the creation of versatile and fast-assembling modular stages.

## **Technical Specifications**

- Made of anodized aluminum
- Sturdy birch plywood construction
- · Aluminum profiles
- · Quick connectors for joining multiple modules
- Max load: 800Kg/m<sup>2</sup>
- · Safety blocks for anchoring telescopic legs
- Telescopic legs NOT INCLUDED
- Weight of 13Kg