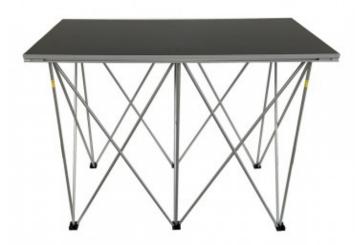

## Portable "Console" Table with Included Legs

Portable "console" table consisting of a scratch-resistant birch plywood top and a foldable telescopic aluminum structure supported by 6 points.

## **Technical Specifications**

- Made of metal
- Particularly suitable for DJ consoles
- Sturdy and lightweight aluminum support structure
- Birch plywood top
- Scratch-resistant/anti-slip aluminum angles
- Dimensions: 600x1200x900mm
- Weight: 12.6Kg
- Weight (top only): 9.5Kg