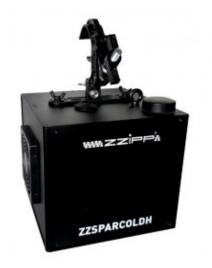

## LOOKING STARS EFFECT CREATES A LUMINOUS WATERFALL LONG UP TO 5M

COLD SPARKLE FOUNTAIN FOR TRUSS MOUNT

Reference: ZZSPARCOLDH

## **Cascading Fountain Light**

Generates a downward cascading fountain light effect. Easy to control and configurable in minutes, no license is required to use this machine. It operates at room temperature so that the sparks are non-flammable.

## **Technical Specifications**

- Non-pyrotechnic effect
- Non-explosive
- Non-flammable
- Cold fountain light
- Control via DMX or remote control
- Cascading effect
- For indoor and outdoor use
- No usage licenses required
- Total power: 400W
- Dimensions: 205 x 185 x 205mm
- Weight: 6.6Kg
- Equipped with hanging hook