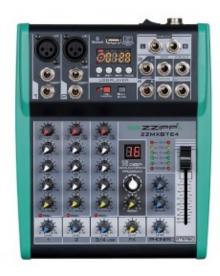

There are also black side panels if you don't like our green.

#### **Technical Specifications**

- 2 mic inputs + 1 stereo line input
- Integrated USB audio interface (for connection to PC for recording and playback)
- Bluetooth connectivity
- +48V phantom power
- 3-band British EQ on each channel
- Integrated DSP multi-effects unit with 16 effects
- 5-LED master level indicator
- Headphone output
- Control output
- Send/Return