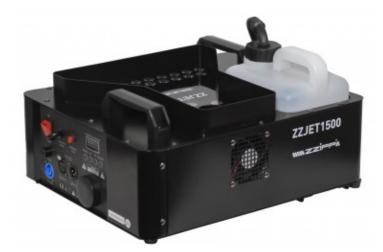

# SMOKE MACHINE WITH VERTICAL JET

VERTICAL SMOKE MACHINE

Reference: ZZJET1500

## **Vertical Smoke Machine**

The ZZJET series machines are special devices. Their airflow is directed upwards, creating a "geyser" effect of extraordinary power and visual impact. To enhance the disruptive effect of these machines, high-efficiency LEDs are housed on the body, illuminating the smoke jet.

#### **Technical Specifications:**

- Power: 1500W
- 29 RGB LEDs of 3W each
- Warm-up time: 4'30"
- Fluid consumption: 6.3 min/l
- Emission: 250 m<sup>3</sup>/min
- 4 DMX channels
- 2.5-liter tank capacity
- Vertical operation with smoke jet from bottom to top
- · Vertical upturned operation with smoke jet from top to bottom
- Dimensions: 385 x 285 x 130mm
- Weight: 3.5Kg
- · 4-button wireless remote control