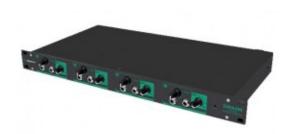

## **Professional Headphone Amplifier**

Professional headphone amplifier with matrix configuration.

Electronics mounted in a convenient and sturdy 19" rack case. All input connections are located at the rear of the rack, while output connections are on the front, allowing for easy and convenient setup and use.

## **Technical Specifications**

- Amplifier with maximum output level of +10dB
- Gain control range of +35dB
- 6.35mm jack input and output connectors
- 19" rack mounting (1U)
- Volume control for each output
- Stereo line out for each input
- Matrix selectors for headphone amplifier inputs
- INPUTS: Line 6.35mm Jack
- INPUT IMPEDANCE: 47  $K\Omega$
- MAX LEVEL: IN +25 dB / OUT +35 dB
- OUTPUTS: 4 stereo (6.35mm Jack) 4 line fix (6.35mm Jack)
- OUTPUT IMPEDANCE: 22Ω
- MAX GAIN: 20 dBS/N RATIO: >80 dB
- POWER SUPPLY: 120-240V AC, 50-60Hz
- DIMENSIONS: 445x482x217mm