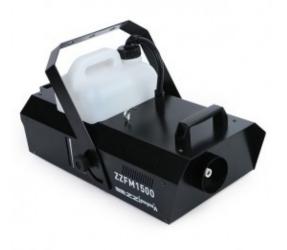

## COMPACT SMOKE MACHINE 1500W

SMOKE MACHINE 1500W

Reference: ZZFM1500

## **1500W Horizontal Smoke Machine**

Among the most powerful smoke machines on the market, with an unbeatable quality-to-price ratio. Equipped with state-of-the-art heating elements that deliver astonishing performance. Extraordinary flow uniformity even at extremely low power levels. Electronic temperature and flow control to consistently ensure excellent performance. Each machine comes with a wireless remote control that allows management without connecting to DMX.

## **Technical Specifications**

- Smoke machine with 1500W power
- Warm-up time: 6 minutes
- Fluid consumption: 8min/l
- Output: 250 m3/min
- Electronic temperature control
- DMX control
- Wireless remote control (4-button remote)
- Electronic flow control
- 3-liter fluid tank capacity
- Dimensions: 560 x 340 x 310mm
- Weight: 10kg