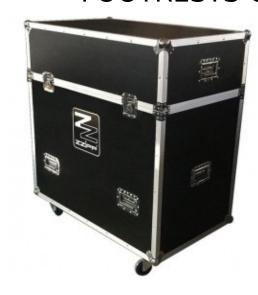

## FLY CASE FOR THE TRANSPORT OF 4 ZZTM100 FOOTRESTS COMPLETE WITH LEGS

Practical case for transporting the ZZTM100 platforms and telescopic bases in a single solution

Reference: ZZFLYTM4

## Flightcase for Transporting 4 ZZTM100 Platforms

Sturdy and lightweight birch plywood flightcase designed to transport 4 ZZTM100 platforms and their respective telescopic legs (of any height).

## **Technical Specifications**

- Durable plywood construction
- · Aluminum corners
- 4 butterfly latches
- Front and side handles
- 4 swivel wheels with a diameter of 100mm, 2 with brakes
- Dimensions: 1200 x 1060 x 410mm (accommodates 4 platforms + 4 bases)