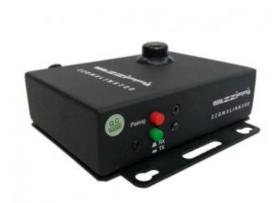

### Wireless DMX Transmitter - Receiver

Wireless DMX central unit that can function as both a transmitter and a receiver, and wirelessly controls all the ZZLUX series lights.

Up to 6 transmitters can be used simultaneously without interference. Operating frequency is 2.4GHz Sweden link.

#### **Technical Specifications**

Antenna: 2dBiLatency: <5ms</li>DMX Channels: 512

Connections: 3-pin XLR IN & OUT
Dimensions: 120 x 115 x 485mm

• Weight: 0.5kg

• IP Protection Rating: IP20

• Operating frequency is 2.4GHz Sweden link