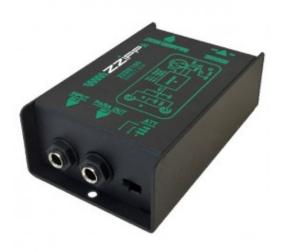

## **Passive 1-Channel DI Box**

Passive DI Box in a sturdy metal chassis, black color.

## **Technical Specifications**

- Selectable attenuation: 0dB, -20dB, -40dB
- 1 channel
- Selectable attenuation
- Balanced output
- Parallel output
- Activatable ground lift
- No power supply required
- Sturdy metal case
- Input impedance: 50KΩ
- Input connections: 6.4mm Jack
- Output impedance:  $600\Omega$
- Output connections: XLR
- Parallel output impedance: 50KΩ
- Dimensions: 120x76.5x45mm