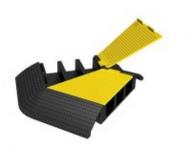

## 45 ?BEND FOR CABLE FOOTBOARD ZZCP230. HIGH RESISTANCE POLYUTERAN

45 ? ANGLE FOR VEHICLE ACCESSIBLE CABLE TRAY ZZCP230

Reference: ZZCP230C45

## 45-Degree Angle for ZZCP230 Cable Ramp

A 45-degree curve for the ZZCP230 cable ramp series made of polyurethane and polyethylene with sloping edges that facilitate wheel crossing.

Dovetail modulation for connecting multiple modules in series, electrically insulating, fire-resistant, and corrosion-resistant.

## **Technical Specifications**

- 3-ton capacity
- 3 internal compartments of 50mm each
- Made of polyurethane and polyethylene
- Dimensions: 290 x 500mm
- Weight: 5.8Kg