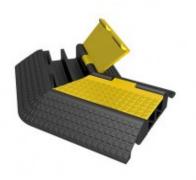

## 45-Degree Angle for ZZCP120 Cable Ramp

A 45-degree curve for the ZZCP120 cable ramp series made of polyurethane and polyethylene with sloping edges that facilitate wheel crossing.

Dovetail modulation for connecting multiple modules in series, electrically insulating, fire-resistant, and corrosion-resistant.

## **Technical Specifications**

- 3-ton capacity
- 2 internal compartments of 30mm each
- Made of polyurethane and polyethylene
- Dimensions: 240 x 250mm
- Weight: 2.5Kg