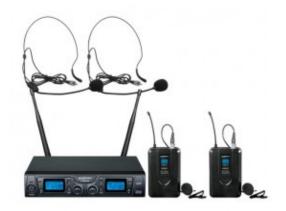

## DOUBLE UHF 16 CHANNEL RADIO SET. 2 BODYPACK

WIRELESS MICROPHONE SET WITH 2 UHF 16CH ARCHECTS

Reference: TXZZ624

16 channels UHF 673-697.80MHz
Information display
Automatic squelch circuit
True-Diversity system with detachable high extension antennas
Unidirectional dynamic capsule for a crystal clear sound
2 XLR outputs, balanced (1 per channel)
6.35mm unbalanced jack output (mix)
Efficient and low-energy construction
Range of about 50m (can be influenced by external factors and by the battery charge level)
2 bodypack transmitters supplied
1 audio cable supplied
4 1.5V AA batteries supplied