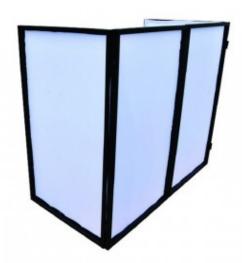

## DJ CONSOLE FOLDING COVER WITH BAG

Foldable panel screen for console cover.

Reference: ZZDJSCR

## **DJ Console Cover with Included Carrying Bag**

Placed in front of the console, it covers the cables and gives a professional look to the workstation. It can be backlit to create a "glow" effect for the DJ station.

The structure is composed of 4 independent panels connected through convenient hinges, allowing easy assembly while maintaining stability.

- Sturdy
- Lightweight
- Compact foldable design
- · Black steel finish
- · Easy and quick to install
- Can be backlit with any effect or light
- · Perfect for mobile discos
- Dimensions of each module: 700 x 1200 x 25mm
- Each module has 2 hinges on the long side and 2 rubber feet on the short side
- Includes 4 White Lycra squares
- Weight: 12kg