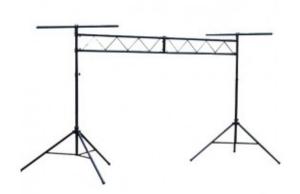

## **Telescopic Light Stand with Crossbar**

Telescopic light stand with a bridge system, practical, lightweight, and stable, incredibly easy to assemble and with extraordinary load capacity. The structure consists of two telescopic tripods that ensure stability to the entire system, a two-piece crossbar that makes transport practical and easy, and 2 "T" bars to expand the usable surface and connect all the necessary lights. With LSZZ001, every device will find space in a stable and extremely portable structure!

## **Technical Specifications**

• Material: Steel

Tubing Diameter: 38 - 41 - 45mm
Adjustable Height: 1600 - 3250mm
Maximum Load Capacity: 100kg
Crossbar Length: 1500mm
"T" Bar Length: 1200mm

• Width: 3000mm

• Base Diameter: 1200mm

Weight: 23kgColor: Black

· Scratch-resistant coating