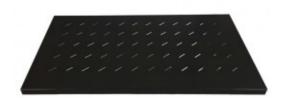

## **Instrumentation Support Platform**

Multi-purpose support platform compatible with KSZZ series stands. The inclined perforation along the surface ensures perfect ventilation for the supported devices. Internal grooves allow for secure attachment to floor stands.

## **Technical Specifications**

• Material: Steel

• Inclined perforation on the surface to promote ventilation for supported devices

• Dimensions: 46 x 82 x 3cm

• Grooves for attachment to keyboard stands