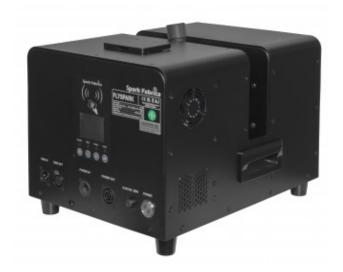

## FOUNTAIN LIGHT EFFECT WITH 180° MOVING HEAD

The SF-Z5 by Spark Fabrica offers a cold spark effect that extends from 1.3 to 5 meters and a wide opening angle of 180° controllable via DMX, thanks to its moving head body.

## **Technical specifications:**

• Effect range: 1.3 to 5 meters

Shooting angle: 180°

• 72 preset ignition sequences

Fast responseColor: Black

Power supply: 110-240 V / 700 W

• Machine dimensions (L x H x W): 300 x 295 x 405 mm

Net weight: 18 Kg

Hopper capacity: 200 gramsScreen: TFT color screen

• Control: DMX512/CT-05 console

· Certification: CE ROHS

Stainless steel case not included
Recommended granule size: Large
Use only Spark Fabrica powder