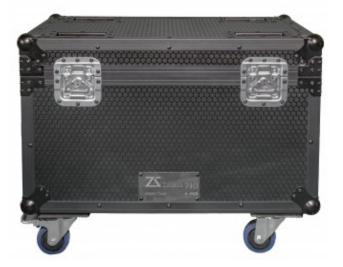

## Flightcase for Transporting 4 TAURUS740

Robust flightcase made of birch plywood with a matte black scratch-resistant coating. Exclusive and functional design, accommodates 4 TAURUS740 machines.

2 transport handles (1 on each side), 4 swivel casters (2 with brakes), 4 recesses on the top for stacking multiple units on top of each other.

Weight of the flightcase only: 17.2 Kg Weight of flightcase + 4 moving heads: 42.6 Kg

## **External dimensions**

- Width: 665 mm
- Height: 520 mm (without wheels: 405 mm)
- Depth: 455 mm