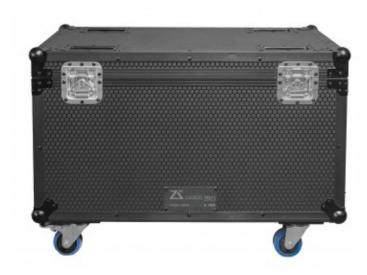

## Flightcase for the Transport of 2 TAURUS1915

Sturdy flight case made of birch plywood coated with matte black scratch-resistant covering. Exclusive and functional design, accommodates 2 TAURUS1915 machines. 2 handles for transportation (1 on each side), 4 swivel wheels (2 with brakes), 4 grooves on the top for stacking multiple units on top of each other.

## **External Dimensions**

• Width: 610mm

• Height: 570mm (with wheels: 680mm)

• Depth: 430mm