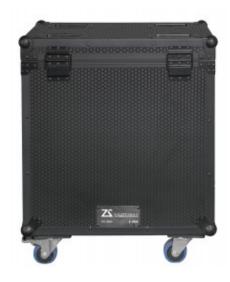

## Flightcase for transporting 2 SAGITTARIUS

Robust flightcase made of birch plywood coated with a matte black scratch-resistant covering. Exclusive and functional design, it holds 2 SAGITTARIUS machines.

2 carrying handles (1 per side), 4 swivel wheels (2 with brakes),

4 recesses on the top for stacking multiple units on top of each other.

Net weight: 19.2 Kg