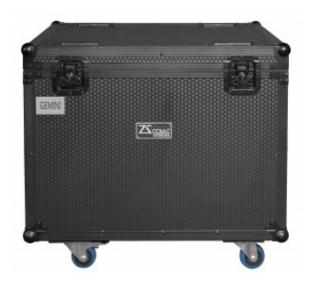

## FLIGHT CASE FOR 2 GEMINI

Flightcase for transporting 4 GEMINI units

Reference: GEMINIFLY4

## Flightcase for transporting 4 GEMINI units

Sturdy flightcase made of birch plywood with a black matte scratch-resistant coating. Exclusive and functional design, accommodates 4 GEMINI machines.

2 carrying handles (1 on each side), 4 swivel wheels (2 with brakes), 4 recesses on the top to stack multiple units on top of each other.

## **External dimensions**

Width: 760 mm

Height: 680 mm with wheels (580 mm without wheels)

Depth: 620 mm