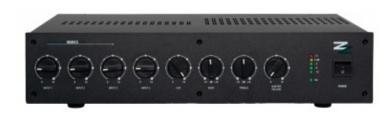

## 100V 120W AMPLIFIER MIXER WITH 4 INPUTS

PA amplifier/mixer for a single zone with 4 sources + one auxiliary, high and low tone control, and general volume control.

Reference: ZZONE920PA

## **Mono PA Mixer Amplifier**

PA amplifier/mixer for a single zone with 4 sources + one auxiliary, high and low tone control, and general volume control.

## **Technical Specifications**

- 4 balanced microphone/line inputs
- Mic 1 with priority circuit and automatic talkover
- 1x120 W
- Additional connection for tabletop microphone via screw terminal
- 1 auxiliary input
- Power supply: AC230V; 50-60Hz
- Speaker outputs via screw terminal contacts
- Line output
- Insertion possibility, e.g., for effects units, equalizers, feedback controllers
- Input and output level controls
- 2-way tone control for output
- 20 V phantom power for each microphone input, individually activatable
- Operation via mains or emergency operation at 24 V
- Rack unit, 2U
- Dimensions (L x A x P): 425 x 95 x 280 mm
- Weight 9.9 Kg