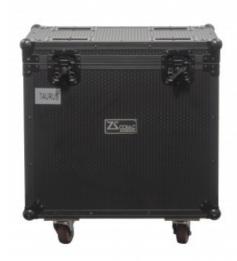

## Flightcase for the Transport of 2 TAURUS

Sturdy flight case made of birch plywood coated with matte black scratch-resistant covering. Exclusive and functional design, accommodates 2 TAURUS machines. 2 handles for transportation (1 on each side), 4 swivel wheels (2 with brakes), 4 grooves on the top for stacking multiple units on top of each other.

## **External Dimensions**

• Width: 610mm

• Height: 570mm (with wheels: 680mm)

• Depth: 430mm