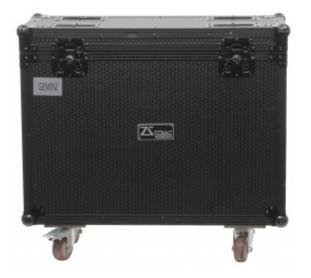

## Flightcase for the Transport of 2 GEMINI

Sturdy flight case made of birch plywood coated with matte black scratch-resistant covering. Exclusive and functional design, accommodates 2 GEMINI machines. 2 handles for transportation (1 on each side), 4 swivel wheels (2 with brakes), 4 grooves on the top for stacking multiple units on top of each other.

## **External Dimensions**

- Width: 740mm
- Height: 560mm (with wheels: 680mm)
- Depth: 320mm