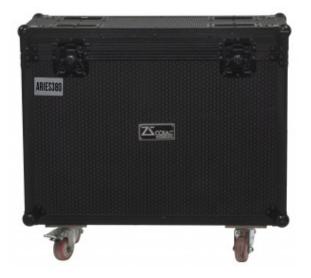

## Flightcase for the Transport of 2 ARIES380

Sturdy flight case made of birch plywood coated with matte black scratch-resistant covering. Exclusive and functional design, accommodates 2 ARIES380 machines. 2 handles for transportation (1 on each side), 4 swivel wheels (2 with brakes), 4 grooves on the top for stacking multiple units on top of each other.