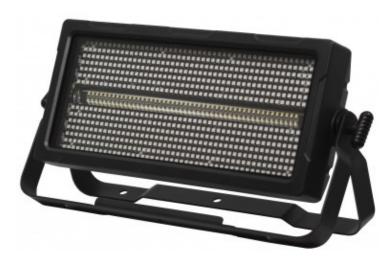

## LED STROBE 672X0.3W RGB + 96X5W CREE

LED Strobe Light with 672 0.3W RGB LEDs and 96 high-brightness 5W CREE white LEDs

Reference: ZZEN400STR

## LED Strobe Light with 672 0.3W RGB LEDs and 96 high-brightness 5W CREE white LEDs.

The ZZEN series is enriched with this effect of astonishing power. Strobe effect with internal RGB macros and dynamic macros on high-brightness white LEDs.

With an IP65 rating, it is ideal for outdoor applications.

The included mounts allow for ground installation or hanging on trusses with a 360-degree tilt.