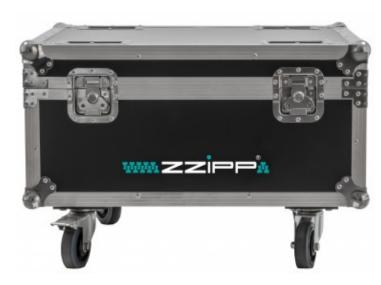

# FLIGHT CASE FOR ZZEN400STR

Flightcase for Transporting 4 ZZEN400STR

Reference: ZZEN400FLY

## Flightcase for Transporting 4 ZZEN400STR

Sturdy flightcase made of birch plywood coated with matte black scratch-resistant covering. Exclusive and functional design, accommodates 4 ZZEN400STR machines. 4 handles for transport (2 per side), 4 swivel wheels (2 with brakes), 4 grooves on the top for stacking multiple units on top of each other.

#### **External Dimensions**

• Width: 700mm

• Height: 345mm (with wheels: 475mm)

o Depth: 620mm

#### **Internal Dimensions**

Width: 660mmHeight: 305mmDepth: 575mm