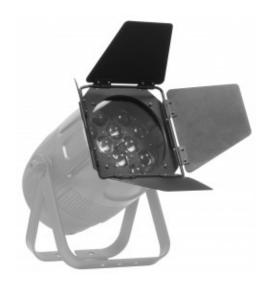

## **Barndoor Light Shield "Barndoor" for ZZEN1230WP**

Matte black painted metal light shield for ZZEN1230WP PAR. The barn doors can be rotated 180°, assuming all intermediate positions for extraordinary flexibility of use. Optimized precision closure for easy overlap, minimizing the closed thickness.

## **Features**

- Type Deflector with manual barn doors
- Color Black
- Weight 0.8Kg

Barn doors compatible only with ZZEN1230WP spotlight (spotlight NOT included)

Do you want more information about our product?