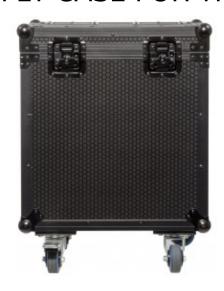

## Flightcase for transporting 1 ZZBUBBLE

Sturdy flightcase made of birch plywood coated with scratch-resistant honeycomb covering. Total black for an exclusive and functional design, accommodates ZZBUBBLE machine with 2 handles for transport (1 on each side), and 4 swivel wheels (2 with brakes).