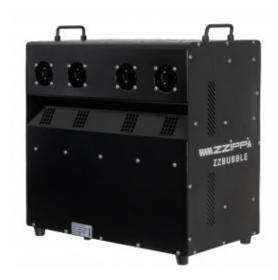

## SMOKE BUBBLE MACHINE WITH 4 OUTPUTS AND FLIGHTCASE

Smoke bubble machine, generates soap bubbles full of smoke.

Reference: ZZBUBBLE4

## **Bubble Machine with Smoke, Including Flightcase**

ZZBUBBLE4 generates bubbles filled with characteristic smoke. Excess fluid flows back into the container, keeping the surrounding area clean. Thanks to its innovative tank, the machine can also be installed in suspension. Its versatility allows it to be used for shows, parties, concerts, and events.

Impressive and spectacular machine generates a multitude of bubbles that release smoke upon bursting. Unique in its kind for an unprecedented show.