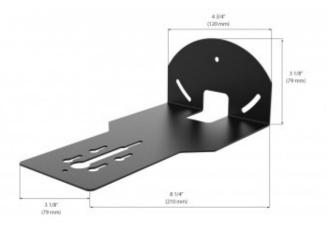

## WALL BRACKET FOR VPTZ SERIES VPTZ

**BG-VPTZ-WM** is a wall mount bracket for the VPTZ camera series. Multiple cutouts allow versatile mounting for options and cable routing. This bracket is made from heavy gauge heavy gauge steel with a powder coated finish and is designed to provide a secure and stable foundation for your PTZ camera. Can be mounted directly to plasterboard, wood or masonry.

## WALL SUPPORT FOR VPTZ SERIES ROOMS

BG-VPTZ-WM is a wall mount bracket for the VPTZ camera series. Multiple cutouts allow for versatile mounting options and cable routing. This bracket is made from heavy gauge heavy gauge steel with a powder coated finish and is designed to provide a secure and stable foundation for your PTZ camera. It can be mounted directly on drywall, wood or masonry.