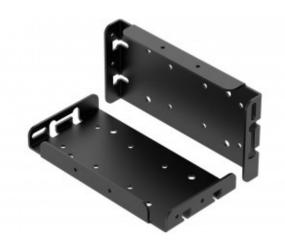

## CEILING SUPPORT FOR VPTZ SERIES VPTZ

BG-VPTZ-CM is a ceiling mount bracket for BZBGEAR's VPTZ series cameras. It is a slim profile mount designed to secure the camera to the ceiling. The mount has multiple holes for versatile mounting options. It is constructed from heavy gauge steel and covered in a powder coated finish. This bracket mounts directly to drywall, masonry or wood.

## WALL SUPPORT FOR VPTZ SERIES ROOMS

BG-VPTZ-CM is a ceiling mount bracket for BZBGEAR's VPTZ series cameras. It is a slim profile mount designed to secure the camera to the ceiling. The mount has multiple holes for versatile mounting options. It is constructed from heavy gauge steel and covered in a powder coated finish. This bracket mounts directly to drywall, masonry or wood.