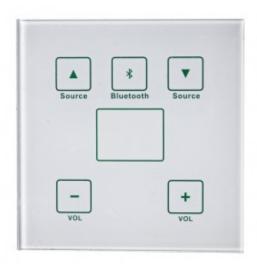

## WALL CONTROL FOR ZZONE6XXPA

Wall remote controller for: ZZONE6060PA and ZZONE6120PA to adjust the output volume of the zones. Assignment of inputs and outputs to the various zones.

Reference: ZZONE60WALL

## **Wall-mounted Remote Controller**

Wall-mounted remote controller for: ZZONE6060PA and ZZONE6120PA to adjust the output volume of the zones. Assignment of inputs and outputs to different zones.

## **Technical Specifications**

• Connections: CAT6 cable max length 200 m

• Power Supply: Direct power supply from the controller

• Inputs: Built-in Bluetooth player for local room

• Dimensions: 86 x 86 x 86 mm