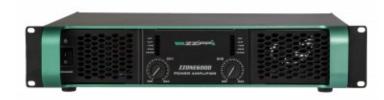

## 900W STEREO POWER AMPLIFIER

Stereo power amplifier for professional use. Large front grilles for optimal ventilation and intensive use

Reference: ZZONE600D

## **Stereo Amplifier 600W**

Stereo power amplifier for professional applications. Large front grilles for optimal ventilation and intensive use.