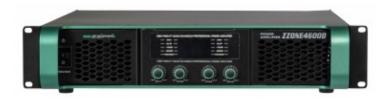

## 900W 4-CHANNEL POWER AMPLIFIER

Professional power amplifier with 4 output channels, each channel has independent volume control, signaling in case of clip and 2-step level indicator.

Reference: ZZONE4600D

## 4-channel 650W amplifier

Professional power amplifier with 4 output channels, each channel has independent volume control, clip signal indication and 2-step level indicator.

## **Technical Specifications**

• Power: 400W x 4 @ 8Ω - 650W x 4 @ 4Ω

• Speaker outputs: 4  $\Omega$  - 8  $\Omega$ 

• Inputs: L - R

Frequency response: 20 Hz - 20 kHz
Power supply: AC230V; 50-60Hz
Dimensions: 482 x 430 x 100 mm