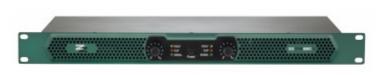

## POWER AMPLIFIER 2X250W

Stereo power amplifier for professional use, mounted on a compact 1 rack unit cabinet. Double front cooling grille.

Reference: ZZONE250D

## **2x250W Power Amplifier**

Stereo power amplifier for professional use, mounted on a compact 1U rack cabinet. Double front cooling grille.