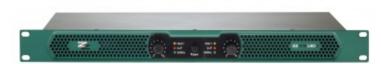

## **POWER AMPLIFIER 2X150W**

Stereo power amplifier for professional use, mounted on a compact 1 rack unit cabinet. Double front cooling grille.

Reference: ZZONE150D

## 2x150W Power Amplifier

Stereo power amplifier for professional use, mounted on a compact 1 unit rack cabinet. Double front cooling grille.

## **Technical Specifications**

• Power: 150 + 150W @ 8 $\Omega$  • Speaker Outputs: 4  $\Omega$  - 8  $\Omega$ 

• Inputs: L - R

Frequency Response: 20 Hz - 20 kHz
Power Supply: AC230V; 50-60Hz

• Dimensions (L x A x P): 481 x 49 x 198 mm