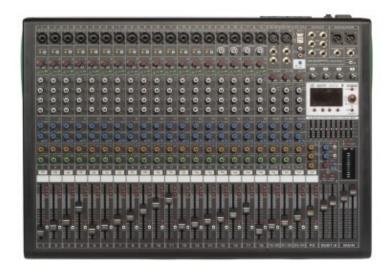

## MIXER A 24 CANALI CON DSP E MATRIX OUT

Compact analog mixer with built-in 32-bit DSP and full duplex sound card, effects, bluetooth connectivity and media player. 4 groups of independently selectable outputs, auxiliary with matrix selector. 9-band EQ the master. +48V phantom power

**Compact analog mixer with 32-bit DSP** and integrated full-duplex sound card, 99 effects, Bluetooth connectivity, and media player. 4 selectable auxiliary output groups with matrix selector. 9-band equalizer on the master. +48V phantom power supply.

- Channels: 18 x MIC / LINE + 3 STEREO LINE
- Inputs: (MIC / LINE) XLR / JACK combo, (STEREO LINE) 6.3mm JACK
- Outputs: (MASTER + GROUP 1 4) XLR, (AUX + SUB + ROOM) 6.3mm JACK
- DSP: 99 32-bit Effects
- EQ: 3 bands on each input + 9 bands on the master output
- Compressor: Built-in for channels 15 16 17 18
- Dimensions 690x490x90 mm