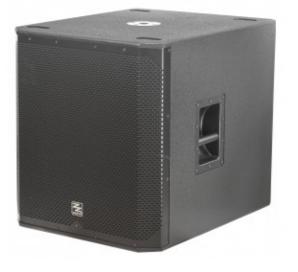

## 18 "AMPLIFIED SUBWOOFER WITH WOODEN HOUSES, 550W

Amplified subwoofer with high-density multilayer wooden High case. performance and extremely lightweight thanks to Class D technology. By significantly reducing the dispersed heat, the ZZAR series can afford to mount more compact components, thereby reducing the weight of their subwoofers while maintaining their power. The internal DSP allows for adjustment of crossover frequencies and equalization to always achieve the best pairing with any satellite that is chosen to be used.

## 18" Powered Subwoofer

Amplified subwoofer with high-density multilayer wooden case. High performance and extremely lightweight thanks to Class D technology. By significantly reducing the dispersed heat, the ZZAR series can afford to mount more compact components, thereby reducing the weight of their subwoofers while maintaining their power. The internal DSP allows for adjustment of crossover frequencies and equalization to always achieve the best pairing with any satellite that is chosen to be used.

- System: Subwoofer 1 x 18"
- Frequency response: 30 200 Hz
- Max SPL: 126 dB
- RMS Power: 550 W
- Amplifier: Class D
- DSP: 48 KHz @ 24 bit
- Cabinet: Wood
- Dimensions: 735 x 625 x 675 mm
- Weight: 41 Kg