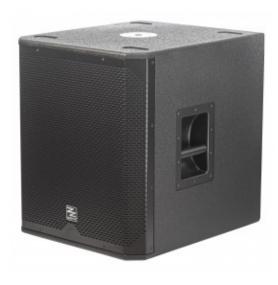

## 15 "AMPLIFIED SUBWOOFER WITH WOODEN HOUSES, 550W

Amplified subwoofer with high-density multilayer wooden High case. performance and extremely lightweight thanks to Class D technology. By significantly reducing the dispersed heat, the ZZAR series can afford to mount more compact components, thereby reducing the weight of their subwoofers while maintaining their power. The internal DSP allows for adjustment of crossover frequencies and equalization to always achieve the best pairing with any satellite that is chosen to be used.

## 15" Powered Subwoofer

Amplified subwoofer with high-density multilayer wooden case. High performance and extremely lightweight thanks to Class D technology. By significantly reducing the dispersed heat, the ZZAR series can afford to mount more compact components, thereby reducing the weight of their subwoofers while maintaining their power. The internal DSP allows for adjustment of crossover frequencies and equalization to always achieve the best pairing with any satellite that is chosen to be used.

System: Subwoofer 1 x 15"
Frequency response: 30 - 200 Hz

Max SPL: 125 dB
RMS Power: 550 W
Amplifier: Class D
DSP: 48 KHz @ 24 bit
Suspension threading: M8

· Cabinet: Wood

• Dimensions: 610 x 540 x 620 mm