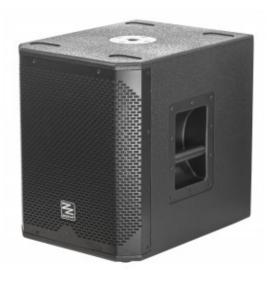

## 10" Powered Subwoofer

Amplified subwoofer with high-density multilayer wooden case. High performance and extremely lightweight thanks to Class D technology. By significantly reducing the dispersed heat, the ZZAR series can afford to mount more compact components, thereby reducing the weight of their subwoofers while maintaining their power. The internal DSP allows for adjustment of crossover frequencies and equalization to always achieve the best pairing with any satellite that is chosen to be used.

System: Subwoofer 1 x 10"Frequency response: 30 - 200 Hz

Max SPL: 121 dBRMS Power: 400 WAmplifier: Class DDSP: 48 KHz @ 24 bit

• Cabinet: Wood

• Dimensions: 505 x 400 x 490 mm

• Weight: 17.7 Kg