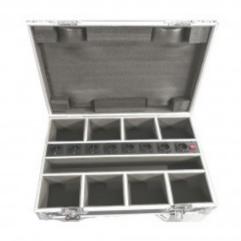

## STURDY MULTILAYER BIRCH FLIGHTCASE FOR CHARGING AND STORAGE OF 8 PAR ZZEN612B

Flight case with charging circuit for 8 ZZEN612B headlights

Reference: ZZEN612BACBOX

## **Charging Flight Case for 8 ZZEN612B**

Sturdy flight case mounted on wheels for transportation, storage, and charging of 8 ZZEN612B spotlights.

- Stackable structure for storing multiple flight cases on top of each other
- Recesses on the upper compartment allow the wheels to securely fit and transport multiple flight cases on top of each other easily, preventing accidental falls
- Integrated charging circuit for 8 spotlights
- Made of birch plywood
- Durable and lightweight
- 4 independent wheels, 2 with brakes