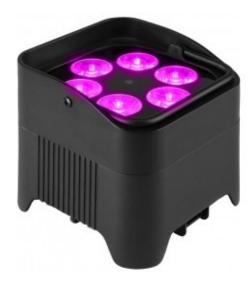

## COMPACT BATTERY-POWERED PAR LIGHT WITH 6 RGBWA+UV LEDS AT 12W - IP20

Battery powered mini par led with 6 in 1 RGBWA + UV LEDS

Reference: ZZEN612B

## Battery powered mini par led with 6 in 1 RGBWA + UV LEDs

The evolution of the battery-powered LED PAR, the perfect combination of compactness and power, a good 72W in just 13 centimeters.

With its 6 in 1 LEDs it covers the entire color range, adding amber and ultraviolet colors to the normal RGBW.

## **Technical specifications**

- Rated voltage: 90V-240VAC, 50 / 60Hz
- Power Consumption: 72W 3) LED: 6 \* 12W RGBWAUV (6 in 1)
- Nominal Lamp Life:> 50000 Hours
- Beam angle: 40 ° 6) DMX512 channels: 6/10
- Dimming: 0-100%
- with wireless DMX & IR remote control & control via WIFI App
- Strobe: Independent electronic strobe, the speed can be adjusted 0  $\sim$  20 times per second.
- Battery run time: (+/-) 4 hours in color, (+/-) 15 hours in monochrome or AUTO
- Control Modes: Wireless DMX512 Control, DMX512 IR Remote Control, AUTO, MASTER / SLAVE, SOUND
- Product dimensions: 130 x 130 x 122 mm
- Packaging dimensions: 185 x 185 x 185 mm
- Net weight: 2.2 kg