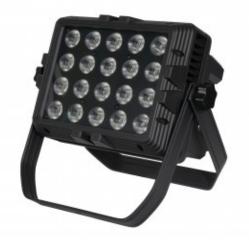

## RGBW 20 x 12W IP65 LED Wall Washer Pair

The most powerful pair in the series, when significantly higher power is needed.

Powerful and compact fixtures made of aluminum extrusion for unmatched durability and thermal efficiency.

The choice for large installations where the subjects to be illuminated are particularly important or for large stages.

The included brackets allow for ground installation or hanging on trusses with an inclination of over 180°.

## **Technical Specifications**

- Light Source: 20x12W R-G-B-W-UV LED (6 in 1)
- Beam Angle: 40°
- Controls: Auto / Sound / DMX
- DMX Channels: 6 / 10ch
- IP Rating: IP65
- Housing: Aluminum
- Display: LED display
- Total Power: 240W
- Dimensions: 385 x 280 x 340mm
- Weight: 9Kg