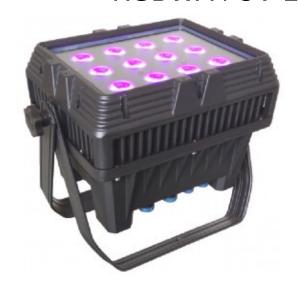

## BATTERY-POWERED PAR FOR OUTDOOR USE WITH 12 RGBWA+UV LEDS AT 12W - IP65

Battery powered LED par with 12 x 12W RGBWA + UV LEDs

Reference: ZZEN1212BWP

## Battery-Powered PAR LED with 12 RGBWA+UV 12W LEDs

The ZZEN1212xx series comes into play when extra lighting power is needed. Thanks to its powerful 6-in-1 12W LEDs, these projectors develop a total wireless power output of 144W.

## **Technical Specifications**

• Nominal Voltage: 90V-240VAC, 50/60Hz

· Power Consumption: 144W

LEDs: 12x 12W RGBWAUV (6 in 1)
Nominal Lamp Lifetime: >50,000 hours

• Beam Angle: 40°

• DMX512 Channels: 6 / 10