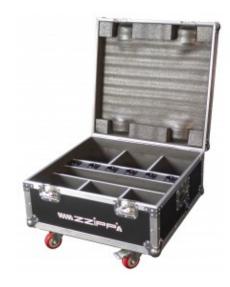

## ROBUST MULTILAYER BIRCHWOOD FLIGHTCASE SUITABLE FOR STORAGE AND CHARGING OF 6 BATTERY-POWERED LED PARS ZZEN0912BWP

Flight case with charging circuit for 6 ZZEN0912BWP

Reference: ZZEN0912BWPACBOX

## Charging Flight Case for 6 ZZEN0912BWP

Sturdy flight case mounted on wheels for transportation, storage, and charging of 6 ZZEN0912BWP spotlights.

- Stackable structure for storing multiple flight cases on top of each other
- Recesses on the upper compartment allow the wheels to securely fit and transport multiple flight cases on top of each other easily, preventing accidental falls
- Integrated charging circuit for 6 spotlights
- Made of birch plywood
- Durable and lightweight
- 4 independent wheels, 2 with brakes